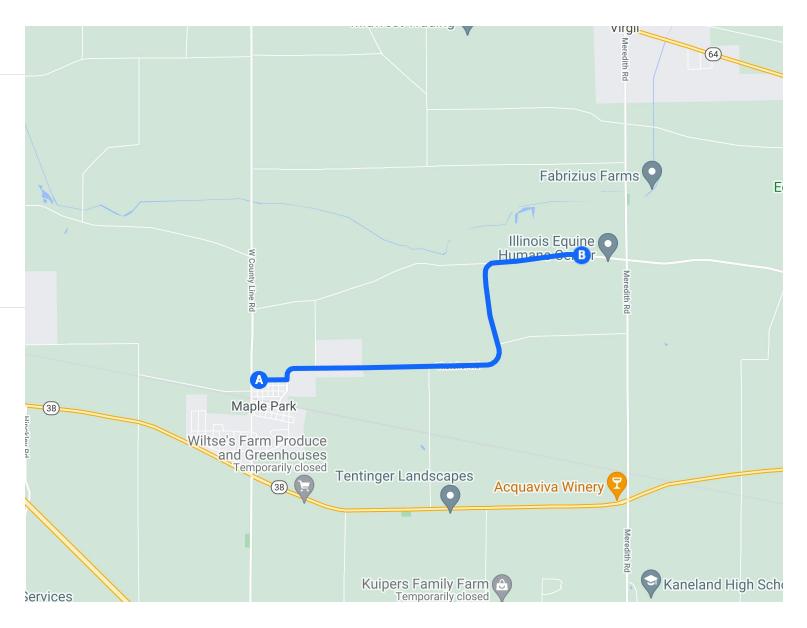

# **Maple Park Time Trial Route**

Untitled layer

Directions from 415 Kane St, Maple Park, IL 60151, USA to 48 Beith Rd, Maple Park, IL 60151, USA

A

415 Kane St, Maple Park, IL 60151, USA

B

48 Beith Rd, Maple Park, IL 60151, USA