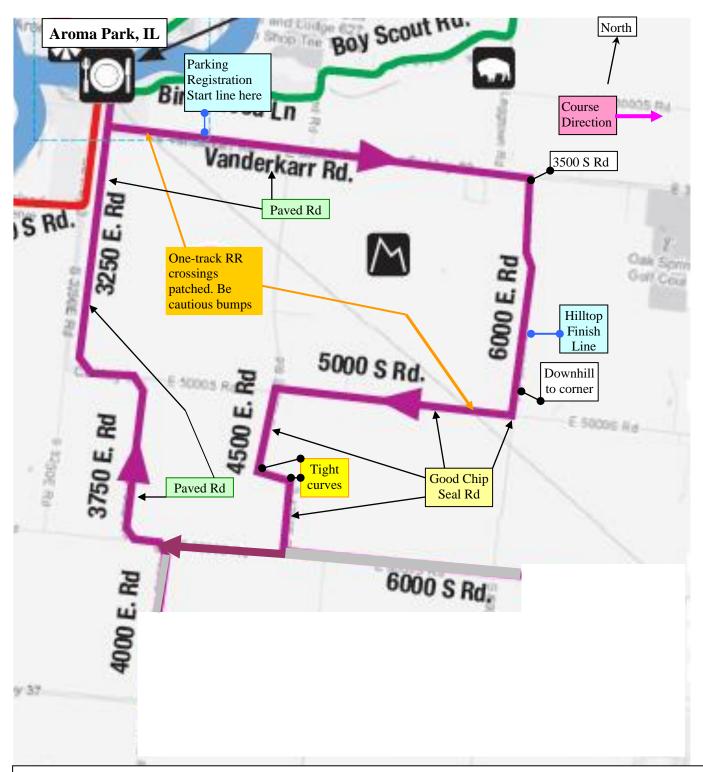

### **LOCATION**

Stone Bridge Woods E 3500S Rd (Vandekarr Rd) & River Run Dr

### **PARKING**

Street park on River Run Dr

# Al Stern Fall Fling – Saturday September 16, 2023 AROMA PARK, ST ANNE, KANKAKEE COUNTY, IL (a few miles southeast of Kankakee)

Course map: 10.9 mile loop, paved or chip seal surface. Roads are open to traffic. Mainly flat except for long uphill finish.

Aroma Park has gas stations, grocery store, parks, golf course, fishing, local restaurants, farms, camping, etc.

<u>Directions</u>: Take I-57 to Kankakee exit Rt-17. <u>Go East</u> on Rt-17 to Lowe Rd. <u>Go South</u> on Lowe Rd. to end which is W. 3<sup>rd</sup> St. <u>Go East</u> on W. 3<sup>rd</sup> St to Bridge St. <u>Go South</u> on Bridge St. <u>over river to 3500 S. Rd</u>. (on map above it is Vandekarr Rd.) <u>Go East</u> on 3500 S. Rd. (Vandekarr Rd.) 1/2 mile to River Run Dr. <u>Park vehicles</u> on River Run Dr. in Stone Bridge Woods.