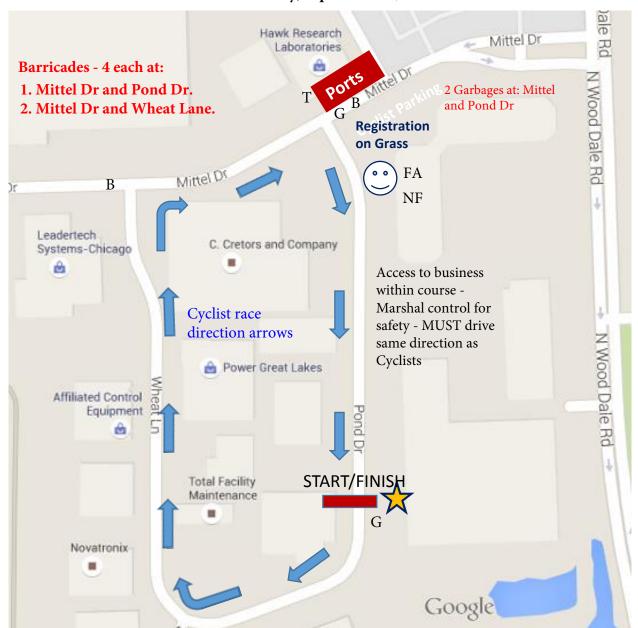

# Fall Fling Wood Dale IL State Championships, Criterum TOI-W Course Map Wood Dale, IL

Sunday, September 24, 2023

#### Oakwood Industrial Park, at Mittel Rd & Pond Dr

**From Chicago:** West on Irving Park Rd. to Wood Dale Rd, North on Wood Dale Rd to Mittel Rd, West on Mittel to Pond Dr. **From I-290/53**: exit East Thorndale Ave, East on Thorndale Ave to Wood Dale Rd, south on Wood Dale Rd to Mittel Rd, West on Mittle Rd to Pond Dr.